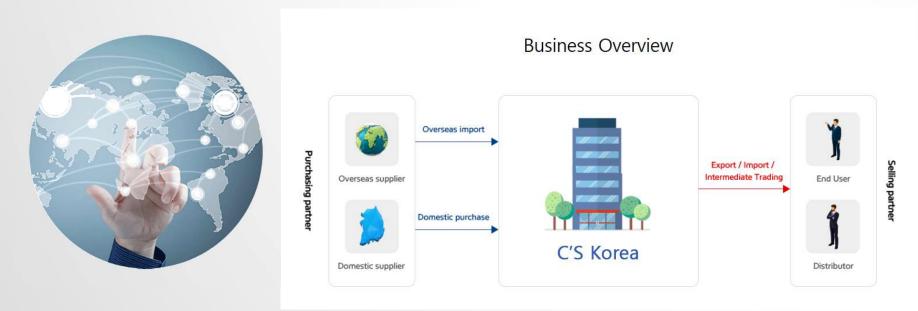

### What is Trading Business?

Businesses that understand the demand and supply situation of domestic / foreign markets and purchase raw materials at reasonable prices and sell them to the right place by utilizing various trade settlement conditions.