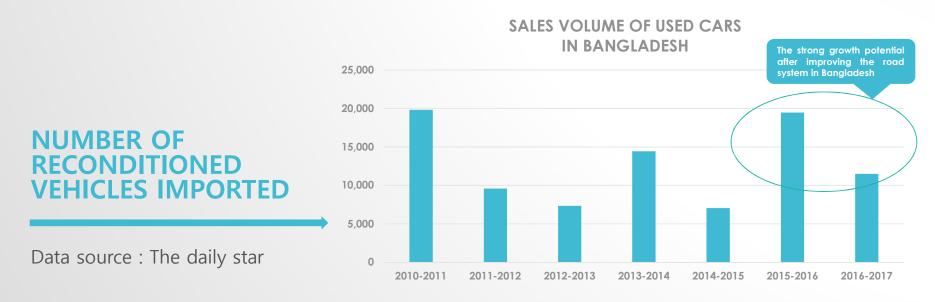

### **Growth Potential**

Although It has bad roads and lack irrigation systems for used cars, Bangladeshi government would love to try to improve the situation. In the future, we can expect for vehicle demands and capabilities to continue to increase, especially if the government improve the roadway widening and the tax burdens (depreciation costs) as follows: