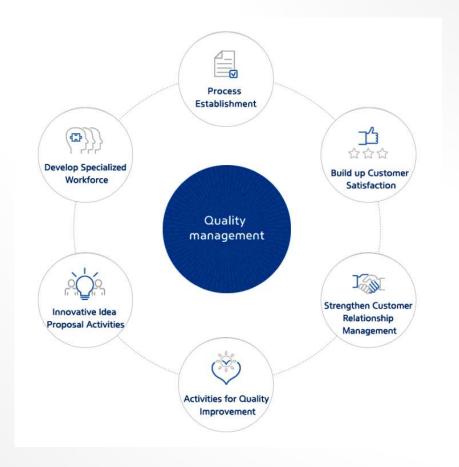

# We strive to give happiness and satisfaction to our customers.

C'S Korea has a quality policy that aims to guarantee a fast, accurate and secured logistics service. We have established an ISO 9001(2000)/KS A 9001(2001) quality system along with performing many activities to enhance the quality continuously.